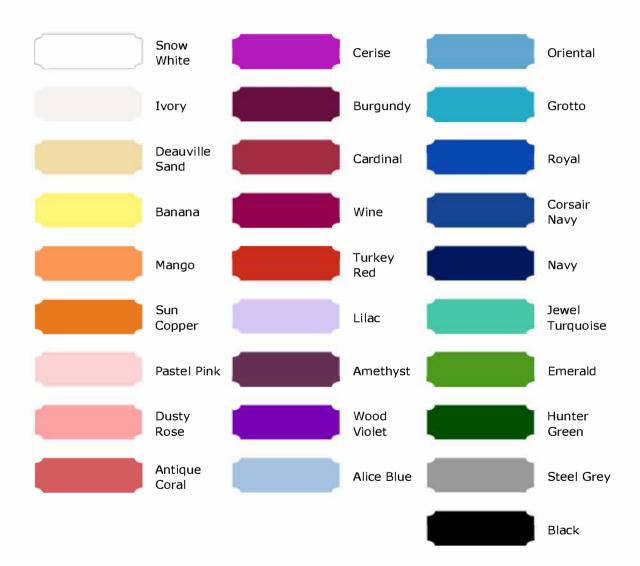

## **Fabric Color Chart**

Note: Please be aware that colors may vary due to differences in varying monitors and printers.

**Bengaline** (medium - heavy weight faille), fabric content 49% Acetate 51% cotton. Bengaline is a wonderfully stable fabric with a slight sheen that reads very rich on stage. This fabric is suggested for all bodice and tunic styles.