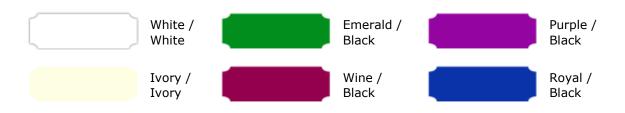

**Metallic Satin Brocade;** Brocade is a beautiful addition to our selection that will compliment your costume. This fabric is suggested for all bodice and tunic styles.

The second color listed is the background.

Metallic Satin Brocade; fabric content: 85% Acetate, 15% Metal.

Silver Metallic/White Silver Metallic/Black Gold Metallic/White Gold Metallic/Black

Satin Brocade; fabric content: 75% Acetate, 25% Polyester.