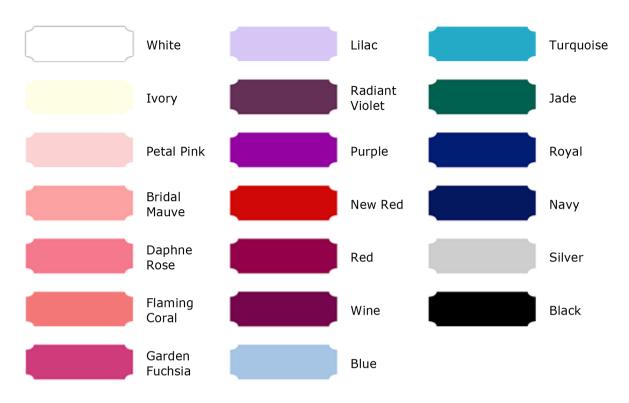

## **Fabric Color Chart**

Note: Please be aware that colors may vary due to differences in varying monitors and printers.

**Bengaline** (medium - heavy weight faille), fabric content 49% Acetate 51% cotton. Bengaline is a wonderfully stable fabric with a slight sheen that reads very rich on stage. This fabric is suggested for all bodice and tunic styles.

**Stretch Velvet;** fabric content, 90% Polyester 10% Spandex. This fabric is perfect for a sleek fit, contemporary look, growing body and ideal for smaller companies that don't have time or labor budgeted to continually alter costumes. This fabric is suggested for all bodice and tunic styles and we particularly recommend it for our "Russian Styled" bodices.

**Metallic Satin Brocade;** Brocade is a beautiful addition to our selection that will compliment your costume. This fabric is suggested for all bodice and tunic styles.

The second color listed is the background.

Metallic Satin Brocade; fabric content: 85% Acetate, 15% Metal.

Silver Metallic/White Silver Metallic/Black Gold Metallic/White Gold Metallic/Black

Satin Brocade; fabric content: 75% Acetate, 25% Polyester.

**Double Georgette;** fabric content: 100% Polyester. This fabric is a medium weight, soft drape, semisheer fabric that is intended for all sleeves, ruffled cuff and insets.

**Diamond Net;** fabric content: 100% Nylon. Diamond net is stiff netting that is used when constructing our Classical and Bell tutus. A.K.A. Balanchine Net

**Tulle;** fabric content: 100% Nylon. Tulle is traditionally used in constructing Romantic tutus. We also offer a tulle Bell tutu for a softer draped skirt.