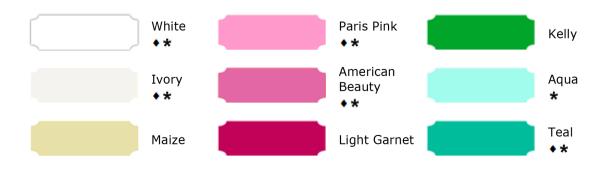

## Color Key:

Tulle - all colors available except Lt. Silver Diamond Net — All colors available with • Sparkle Illusion — All colors available with \*

| Butter<br>★                 | Wine<br>♦★                | Jade                            |
|-----------------------------|---------------------------|---------------------------------|
| Lemon<br>♦★                 | Red<br>◆★                 | C. Blue<br>♦★                   |
| V. Gold                     | Wisteria<br>★             | Turquoise<br><b>*</b>           |
| Shrimp<br>★                 | Lavender<br>• *           | F. Blue                         |
| Beige                       | Pansy<br><b>*</b>         | Periwinkle<br><b>*</b>          |
| New<br>Gold<br>★            | Grape                     | Royal<br>•                      |
| Copper<br>★                 | Fuchsia<br>★              | Regal<br>Royal                  |
| Melon                       | Purple<br>★               | Navy<br>★                       |
| Peach<br>• *                | Deep Purple<br>• <b>*</b> | Lt. Silver<br>★<br>Sparkle only |
| Coral<br>★                  | Eggplant<br><b>*</b>      | Charcoal<br>★                   |
| Rosette<br>• <b>*</b>       | Mint                      | Black<br>•                      |
| Dusty<br>Rose<br>• <b>*</b> | Lime<br>★                 |                                 |