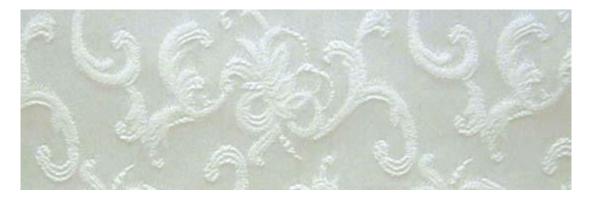

**Metallic Satin Brocade;** Brocade is a beautiful addition to our selection that will compliment your costume. This fabric is suggested for all bodice and tunic styles.

The second color listed is the background.