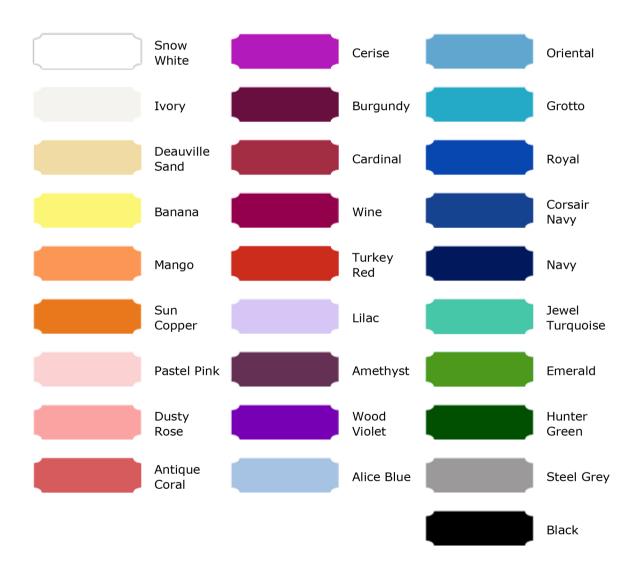

## **Fabric Color Chart**

Note: Please be aware that colors may vary due to differences in varying monitors and printers.

**Bengaline** (medium - heavy weight faille), fabric content 49% Acetate 51% cotton. Bengaline is a wonderfully stable fabric with a slight sheen that reads very rich on stage. This fabric is suggested for all bodice and tunic styles.