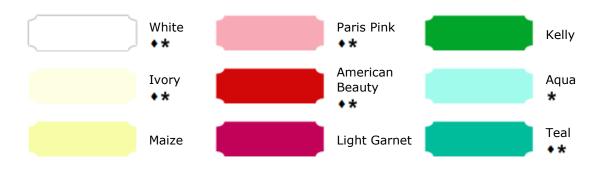

## **Color Key:**

Tulle - all colors available except Lt. Silver Diamond Net — All colors available with • Sparkle Illusion — All colors available with \*

| Butter               | Wine<br>◆★          | Jade                            |
|----------------------|---------------------|---------------------------------|
| Lemon                | Red<br>♦★           | C. Blue                         |
| V. Gold              | Wisteria<br>★       | Turquoise<br>★                  |
| Shrimp<br>★          | Lavender<br>♦★      | F. Blue                         |
| Beige                | Pansy<br>★          | Periwinkle<br>*                 |
| New<br>Gold<br>★     | Grape               | Royal<br>•                      |
| Copper<br>*          | Fuchsia<br><b>*</b> | Regal<br>Royal                  |
| Melon                | Purple<br>★         | Navy<br>★                       |
| Peach<br>◆★          | Deep Purple<br>♦★   | Lt. Silver<br>★<br>Sparkle only |
| Coral<br>★           | Eggplant<br>★       | Charcoal<br>★                   |
| Rosette              | Mint                | Black<br>•                      |
| Dusty<br>Rose<br>• * | Lime<br>★           |                                 |