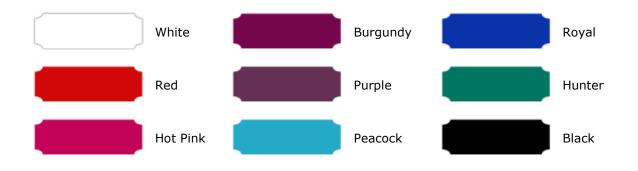

**Stretch Velvet;** fabric content, 90% Polyester 10% Spandex. This fabric is perfect for a sleek fit, contemporary look, growing body and ideal for smaller companies that don't have time or labor budgeted to continually alter costumes. This fabric is suggested for all bodice and tunic styles and we particularly recommend it for our "Russian Styled" bodices.