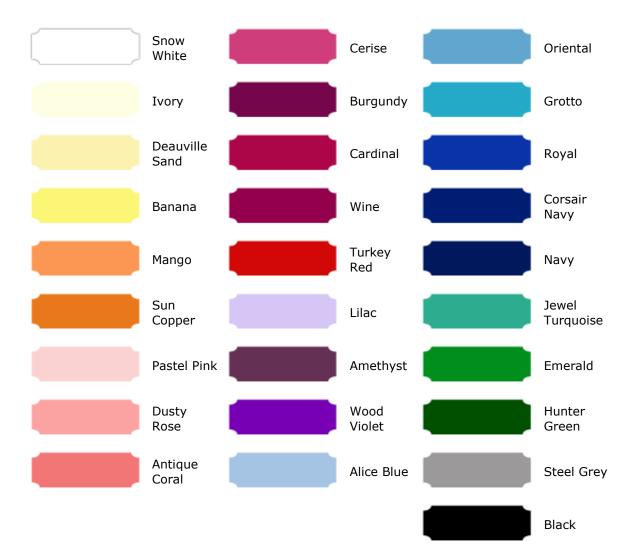

## **Fabric Color Chart**

Note: Please be aware that colors may vary due to differences in varying monitors and printers.

**Bengaline** (medium - heavy weight faille), fabric content 49% Acetate 51% cotton. Bengaline is a wonderfully stable fabric with a slight sheen that reads very rich on stage. This fabric is suggested for all bodice and tunic styles.