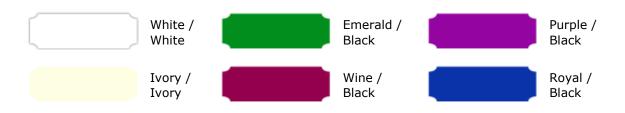

Metallic Satin Brocade; fabric content: 85% Acetate, 15% Metal.

Silver Metallic/White Silver Metallic/Black Gold Metallic/White Gold Metallic/Black

Satin Brocade; fabric content: 75% Acetate, 25% Polyester.