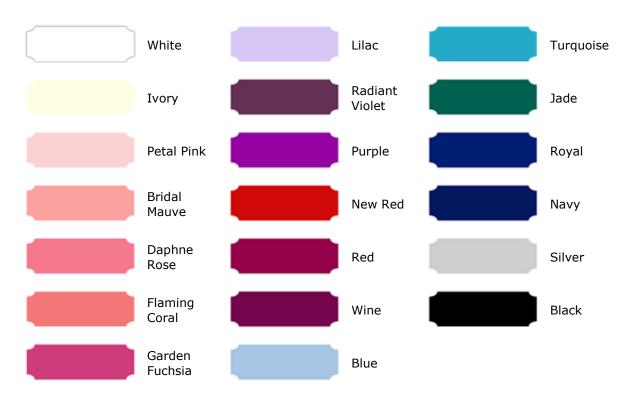

## **Fabric Color Chart**

Note: Please be aware that colors may vary due to differences in varying monitors and printers.

**Bengaline** (medium - heavy weight faille), fabric content 49% Acetate 51% cotton. Bengaline is a wonderfully stable fabric with a slight sheen that reads very rich on stage. This fabric is suggested for all bodice and tunic styles.

**Stretch Velvet;** fabric content, 90% Polyester 10% Spandex. This fabric is perfect for a sleek fit, contemporary look, growing body and ideal for smaller companies that don't have time or labor budgeted to continually alter costumes. This fabric is suggested for all bodice and tunic styles and we particularly recommend it for our "Russian Styled" bodices.

**Metallic Satin Brocade;** Brocade is a beautiful addition to our selection that will compliment your costume. This fabric is suggested for all bodice and tunic styles.

The second color listed is the background.

Metallic Satin Brocade; fabric content: 85% Acetate, 15% Metal.

Silver Metallic/White Silver Metallic/Black Gold Metallic/White Gold Metallic/Black

Satin Brocade; fabric content: 75% Acetate, 25% Polyester.

**Double Georgette;** fabric content: 100% Polyester. This fabric is a medium weight, soft drape, semisheer fabric that is intended for all sleeves, ruffled cuff and insets.

**Diamond Net;** fabric content: 100% Nylon. Diamond net is stiff netting that is used when constructing our Classical and Bell tutus. A.K.A. Balanchine Net

**Tulle;** fabric content: 100% Nylon. Tulle is traditionally used in constructing Romantic tutus. We also offer a tulle Bell tutu for a softer draped skirt.